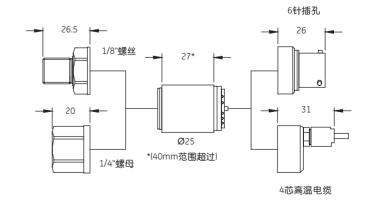

|
|       | CONTINUE OF THE PROPERTY O |

## 订货选型步骤.

- 1) 型号PMP317
- 2) 工作压力范围和单位(例如0~1MPa)
- 3) 工作压力类型(表压、密封表压或绝压)
- 4) 输出电压 (3线或4线)
- 5) 压力接口(如M10X1外螺纹)
- 6) 电气接口(如美军标插座)
- 7) 选件(如电气接头为美军标插座,建议选用A)插头)

## 外形尺寸图纸 (单位为mm)